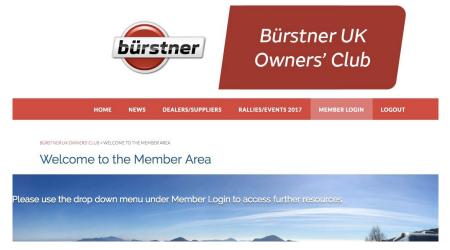

## To login as a Member for the first time:

- Go to www.burstnerclub.co.uk
- Click or point to Member Login
- Enter your Username: this consists of your membership number and surname e.g. 1034smith. If you have a membership number of less than 1000 then you will need to add an extra 0 at the beginning e.g. if you were 936smith you will now be 0936smith.
- Enter the same details for Password e.g. 0936smith and click Login
- You will now be taken to the Member Area