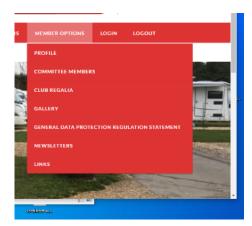

Click or point to Member Options and select Profile

- Enter a password of your choice in the Password box, and repeat this in the box below
- Complete all other information (where necessary) in the boxes (for Zipcode please insert Post Code)