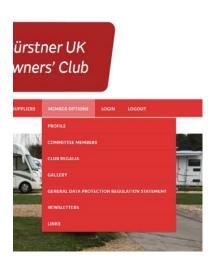

Note that some menu options have additional arrows next to them you may need to move your screen to the left to see these) and these tell you that there are additional choices under here:

Just select whichever option you require. Some pages are available for everyone to see and some pages require you to login e.g. rally details and booking forms, downloads and newsletters etc.

Click or point to Member Options and select Profile

- Enter a password of your choice in the Password box, and repeat this in the box below
- Complete all other information (where necessary) in the boxes (for Zipcode please insert Post Code)