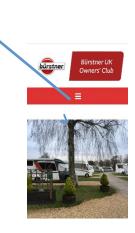

This will take you to the Home page which should look like this on a desktop computer or laptop:

If you have a smaller device e.g. iPad or iPhone then the menu across the top bar will be reduced to three small lines.

To select any of these menus just point and select the relevant choice. A set of options will appear:

If you are using a smaller device such as an iPad or iPhone then when you touch the three lines you will see this: