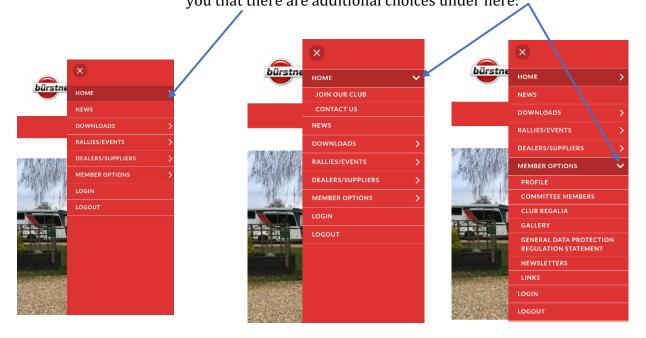

To select any of these menus just point and select the relevant choice. A set of options will appear:

If you are using a smaller device such as an iPad or iPhone then when you touch the three lines you will see this:

Note that some menu options have additional arrows next to them you may need to move your screen to the left to see these) and these tell you that there are additional choices under here:

Just select whichever option you require. Some pages are available for everyone to see and some pages require you to login e.g. rally details and booking forms, downloads and newsletters etc.