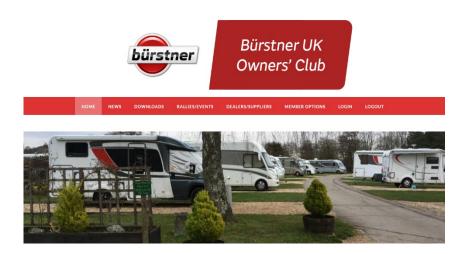

This will take you to the Home page which should look like this on a desktop computer or laptop:

If you have a smaller device e.g. iPad or iPhone then the menu across the top bar will be reduced to three small lines.