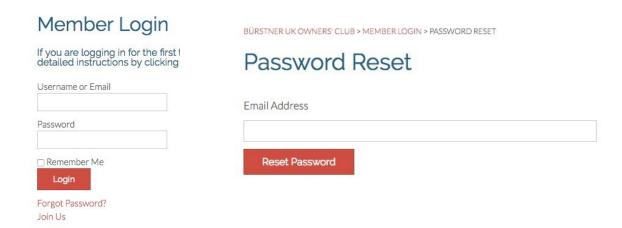

- Click or point to Update when you have finished this
- You are now fully subscribed and can move around the site and view all the information
- When you have finished looking at the site don't forget to click or point to Logout in the menu bar
- When you next access the site just go to Login and enter your Username and the password you have set yourself and click Login
- If you forget the password you have set yourself then on the Member Login page you will see a link which, when you click/select it, will ask you for your email address:

- Enter your email address and an email will be sent to you giving you a temporary password
- Select and copy this password
- Return to the Login page, paste this password into the Password box and enter your Username in the Username box and click Login
- Return to the Member Options menu and choose Profile and here you can set the password to a more user friendly one