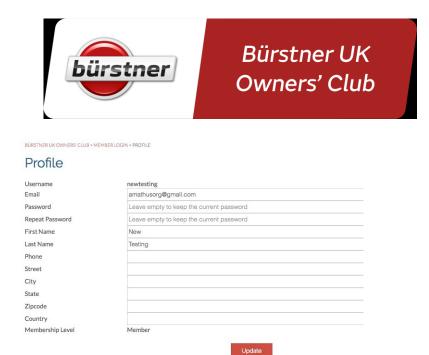

Click or point to Member Options and select Profile

- Enter a password of your choice in the Password box, and repeat this in the box below
- Complete all other information (where necessary) in the boxes (for Zipcode please insert Post Code)

- Click or point to Update when you have finished this
- You are now fully subscribed and can move around the site and view all the information
- When you have finished looking at the site don't forget to click or point to Logout in the menu bar
- When you next access the site just go to Login and enter your Username and the password you have set yourself and click Login
- If you forget the password you have set yourself then on the Member Login page you will see a link which, when you click/select it, will ask you for your email address: