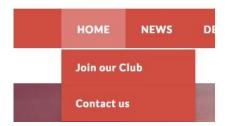

To select any of these menus just point and select the relevant choice. A set of options will appear:

If you are using a smaller device such as an iPad or iPhone then when you touch the three lines you will see this:

Note that some menu options have additional arrows next to them you may need to move your screen to the left to see these) and these tell you that there are additional choices under here:

Just select whichever option you require. Some pages are available for everyone to see and some pages require you to login e.g. rally details and booking forms, downloads and newsletters etc.